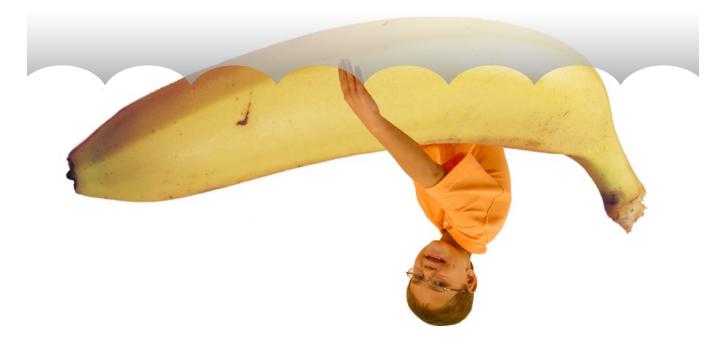

## Bananas sometimes look like **frowns**.

Bananas Sometimes • Level B

look dooq to eat. Bananas **always** 

9

01