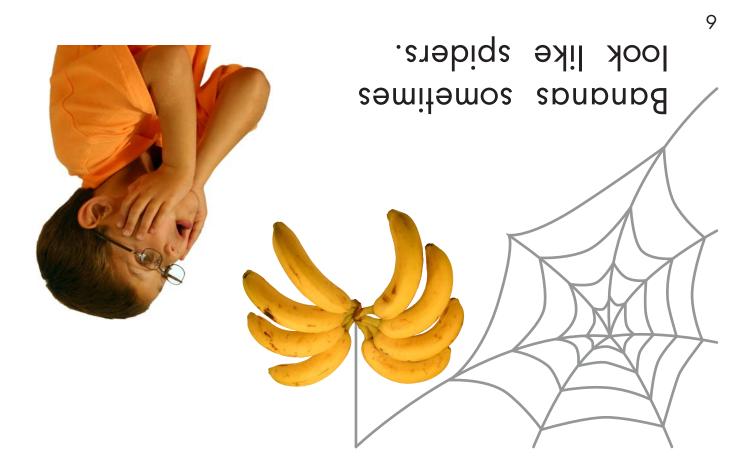

## Bananas sometimes look like telephones.

Bananas Sometimes • Level B

**smiles**. Iook like Bananas 7