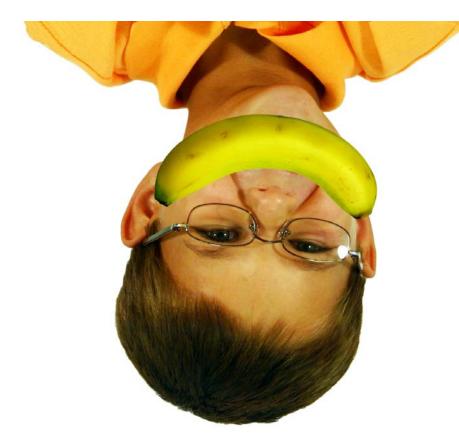

## Bananas sometimes look like telephones.

Bananas Sometimes • Level B

**smiles**. Iook like Bananas 7